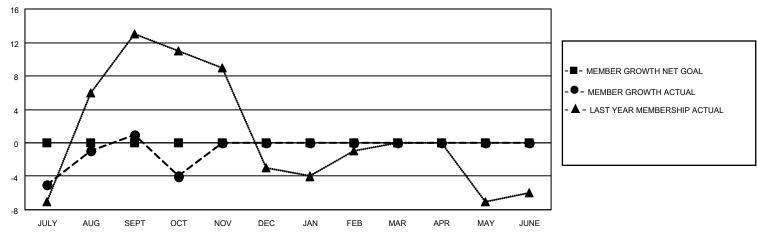

## District 26 M1

| Clubs         |               |             |               | Members               |                         |                         |                                                    |  |
|---------------|---------------|-------------|---------------|-----------------------|-------------------------|-------------------------|----------------------------------------------------|--|
|               | RESULTS FOR   | R 2020-2021 |               | RESULTS FOR 2020-2021 |                         |                         |                                                    |  |
| QUARTER       | NEW CLUB GOAL | NEW CLUBS   | DROPPED CLUBS | QUARTER MEM           | MBER GROWTH NET<br>GOAL | MEMBER GROWTH<br>ACTUAL | DROPPED<br>MEMBERS ACTUAL<br>(including transfers) |  |
| JULY/AUG/SEPT | 0             | 0           | 0             | JULY/AUG/SEPT         | 0                       | 13                      | 12                                                 |  |
| OCT/NOV/DEC   | 0             | 0           | 0             | OCT/NOV/DEC           | 0                       | 1                       | 6                                                  |  |
| JAN/FEB/MAR   | 0             | 0           | 0             | JAN/FEB/MAR           | 0                       | 0                       | 0                                                  |  |
| APR/MAY/JUNE  | 0             | 0           | 0             | APR/MAY/JUNE          | 0                       | 0                       | 0                                                  |  |

Results as of: 10/31/2020